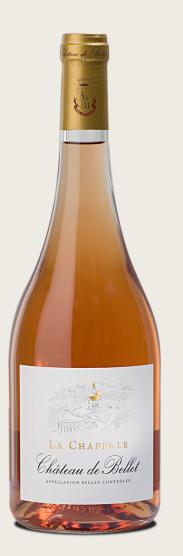

# CHÂTEAU DE BELLET CUVÉE LA CHAPELLE, ROSÉ AOP Bellet 2021

Grape variety: 100% Braquet

Ageing potential: 4 to 5 years

Food pairings : Pizza alla Parmigiana, Thaï
Curry with coconut milk, Gamba Wok, Red currant panacotta

## **TASTING NOTES**

Bright color with red currant shades. The nose is fine and opens on iodized and herbaceous notes.

As the wine opens, floral aromas of hibiscus and violett are revealed, underlined by an orange zest and notes of tobacco.

On the palate, the attack is fresh and opens with red currant and citrus aromas. The wine has a powerful structure.

The finish distinguishes itself with subtilityu with the typical strawberry aroma of Braquet.