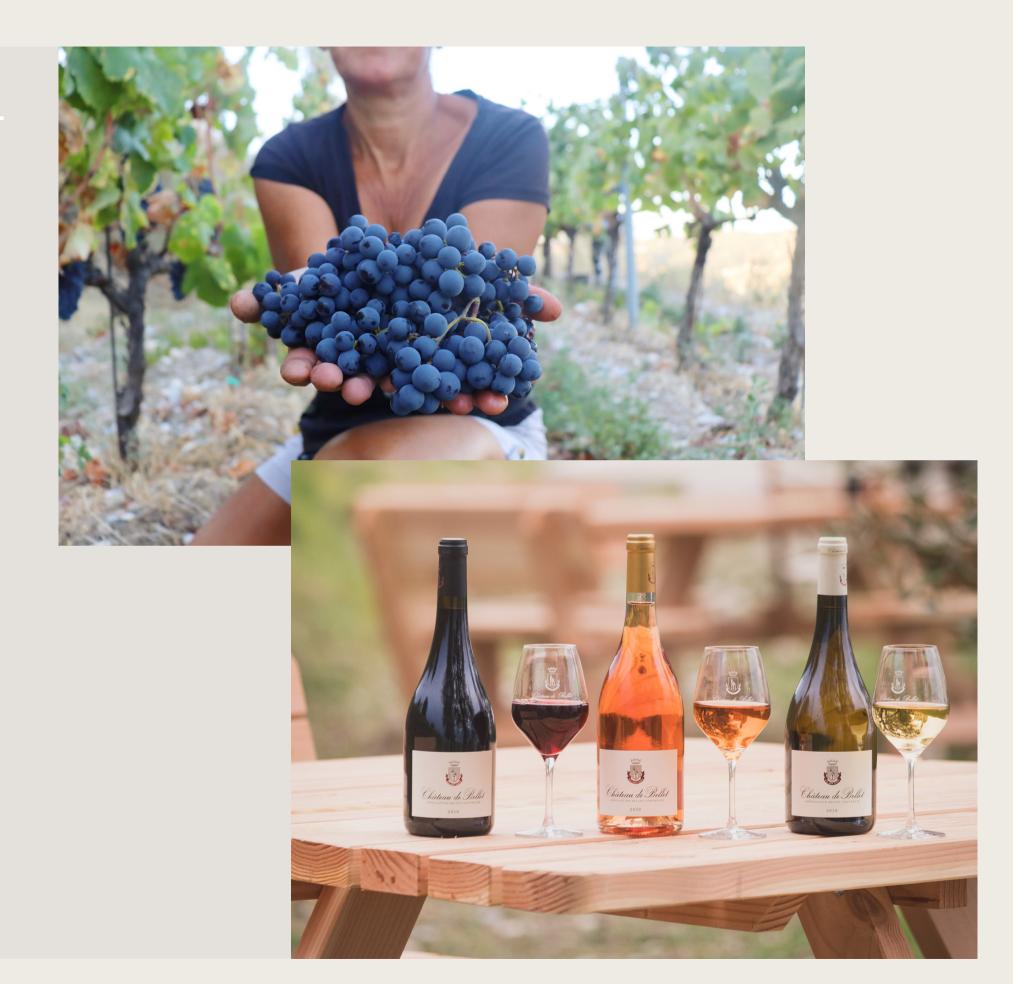

Braquet, Folle Noire and Rolle are the most important varietals used to make Château de Bellet's outstanding wines. The whites are the flagship wines of the estate; caracterised by the unique expression of the Rolle on the local soil: poudingue (sand, clay and pebbles). They stand out due to their depth, their delicacy and their tremendous ageing potential.

Reds and rosés distinguish themselves through their autochtonous varieties, typical of the appellation: Folle Noire and Braquet.

Presentation

Product/service launch

Team building

Seminars

Study days

Château de Bellet has all the assets needed to ensure the full success of your event. We are proud to offer a wide variety of activities, combining relaxation and discovery.