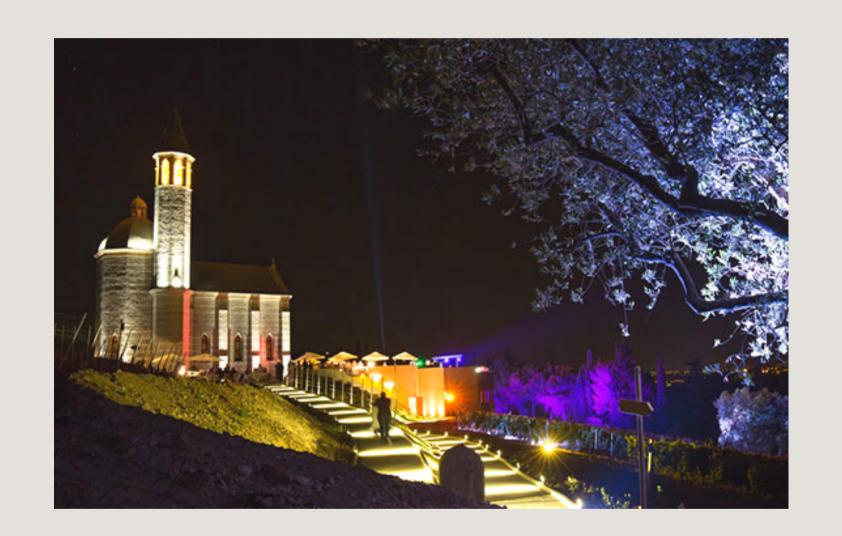

#### HISTORY AND MODERNITY

Barons de Bellet founded their estate on the hills of Nice in the XVIIIth century. This family gave its name to one of the oldest appellation in France, founded in 1941.

The Chapel, visible for kilometers is surrounded by the vines, is in the middle of the vineyard. The chapel was erected in honour of Agnès de Roissard, the wife of the 5th Baron de Bellet, in 1873 when she passed away aged 23.

The 19th century
deconsecrated chapel
located at the heart of the
vineyard, offers you an
intimate atmosphere, ideal
for an atypical dinner.

The outdoor terrace with a panoramic view of Cap d'Antibes and the Alps, will be ideal to organize your cocktail party and product launch.