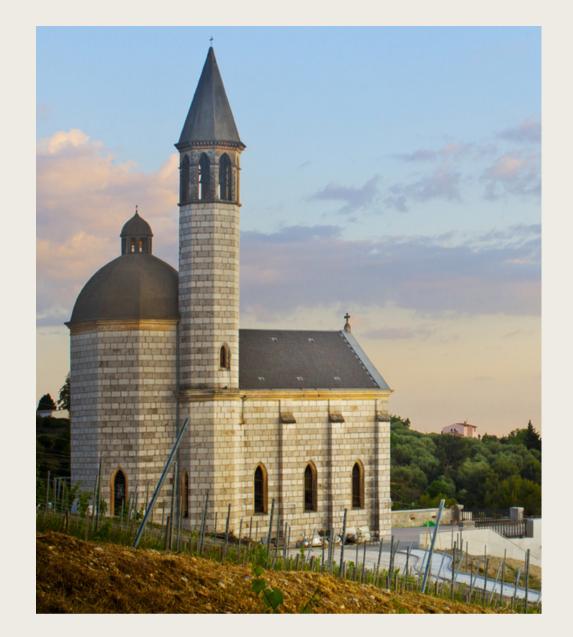

#### HISTORY AND MODERNITY

Barons de Bellet founded their estate on the hills of Nice in the XVIIIth century. This family gave its name to one of the oldest appellation in France, founded in 1941.

The Chapel, visible for kilometers is surrounded by the vines, is in the middle of the vineyard. The chapel was erected in honour of Agnès de Roissard, the wife of the 5th Baron de Bellet, in 1873 when she passed away aged 23.