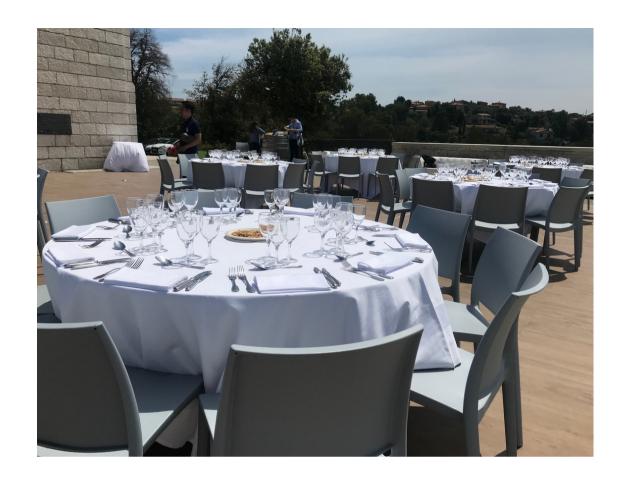

# 3 separate spaces are made available to you for your events:

Panoramic terrace

19th century deconsecrated chapel

Semicircular reception hall

The 250m² hall equipped with tables, chairs, projector, microphones and speakers, can welcome your professional and private events, such as conferences and gala diners.

The 19th century
deconsecrated chapel
located at the heart of the
vineyard, offers you an
intimate atmosphere, ideal
for an atypical dinner.

The outdoor terrace with a panoramic view of Cap d'Antibes and the Alps, will be ideal to organize your cocktail party and product launch.