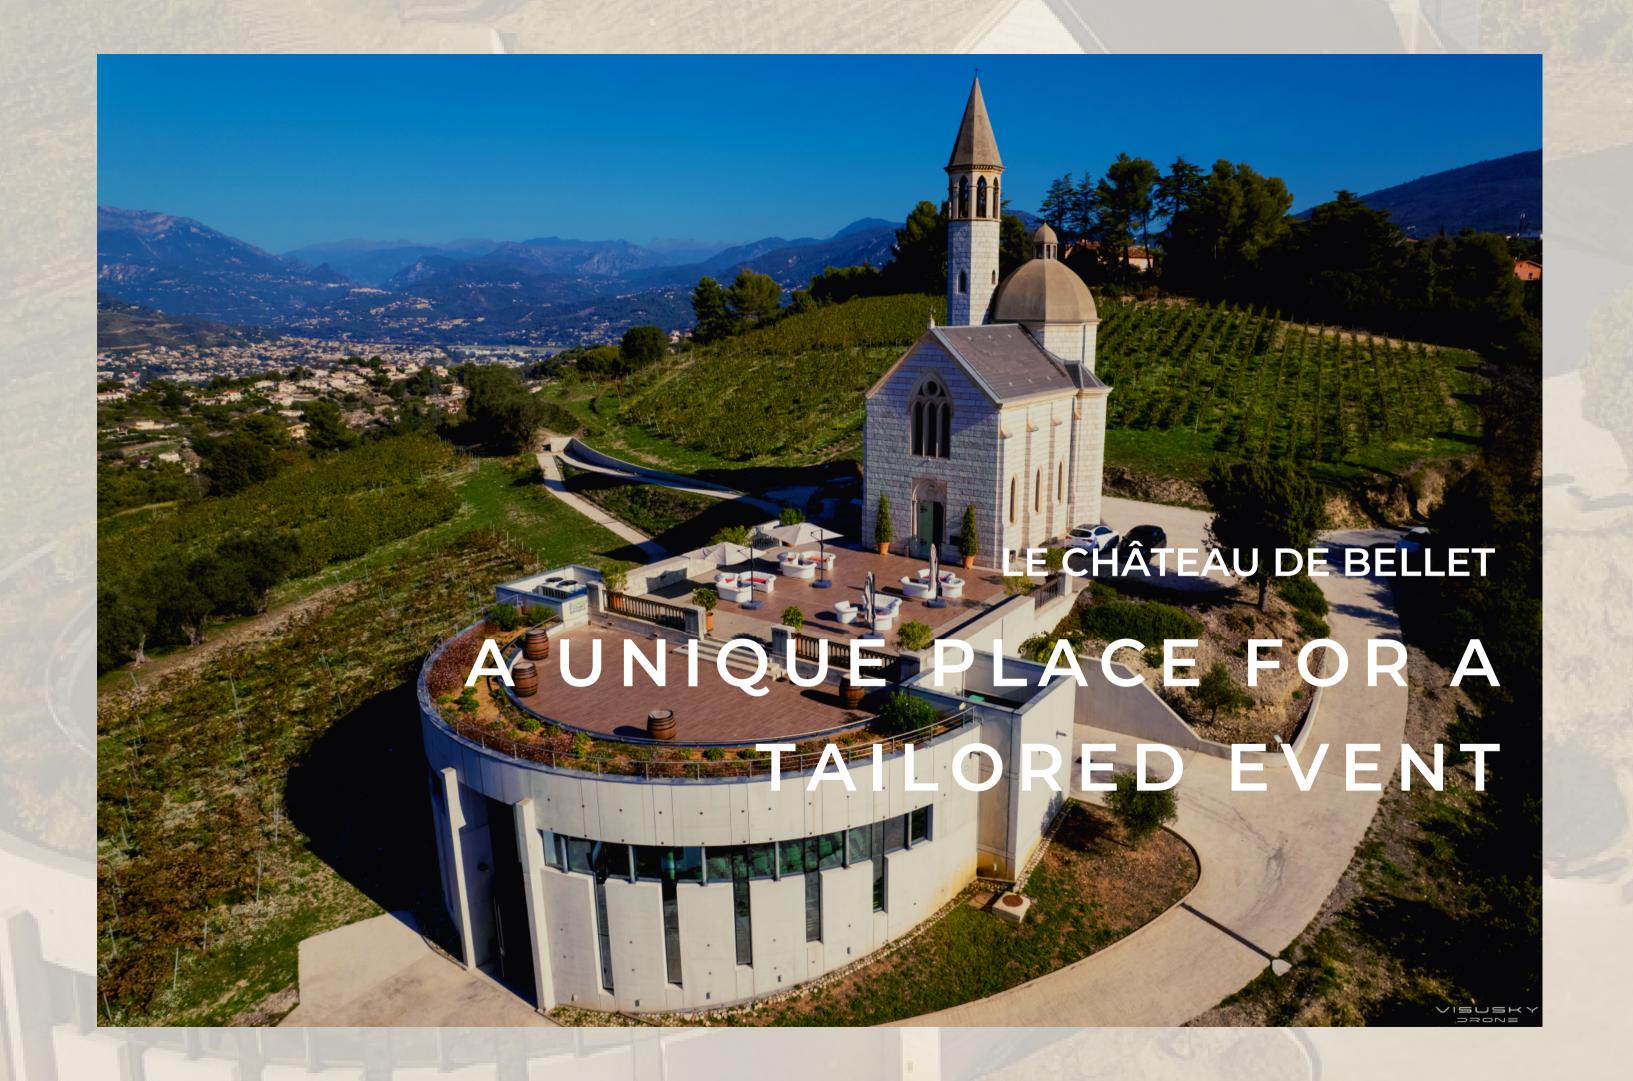

#### HISTORY AND MODERNITY

Barons de Bellet founded their estate on the hills of Nice in the XVIIIth century. This family gave its name to one of the oldest appellation in France, founded in 1941.

The Chapel, visible for kilometers is surrounded by the vines, is in the middle of the vineyard. The chapel was erected in honour of Agnès de Roissard, the wife of the 5th Baron de Bellet, in 1873 when she passed away aged 23.

The semi-circular and semi-underground cellar has been built in 2015, bringing a touch of modernity to the estate.

### AT THE HEART OF AN EXCEPTIONAL VINEYARD

In this historical vineyard exceptional wines are produced, which accompanied the greatest occasions, especially the wedding of Prince of Monaco Albert and the princess Charlène.