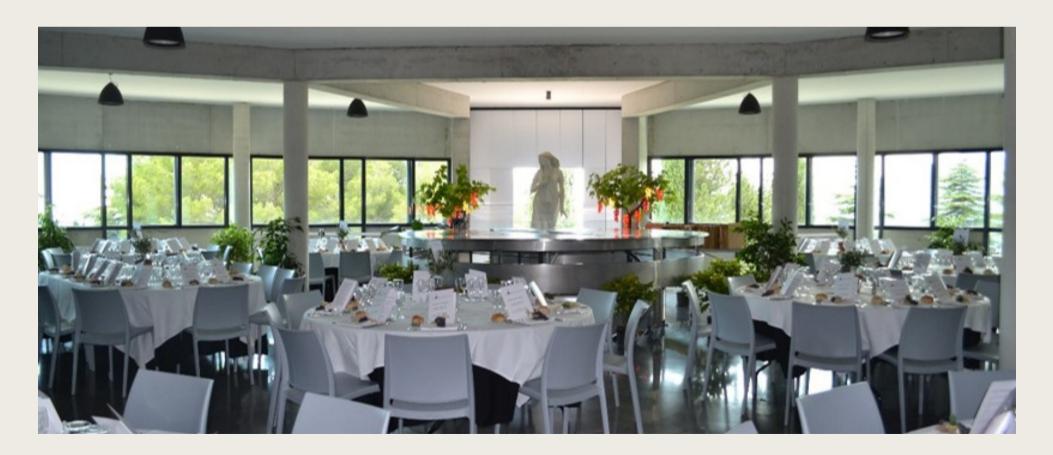

# 3 separate spaces are made available to you for your events:

Panoramic terrace

19th century deconsecrated chapel

Semicircular reception hall

The 250m² hall equipped with tables, chairs, projector, microphones and speakers, can welcome your professional and private events, such as conferences and gala diners.

#### Reception room