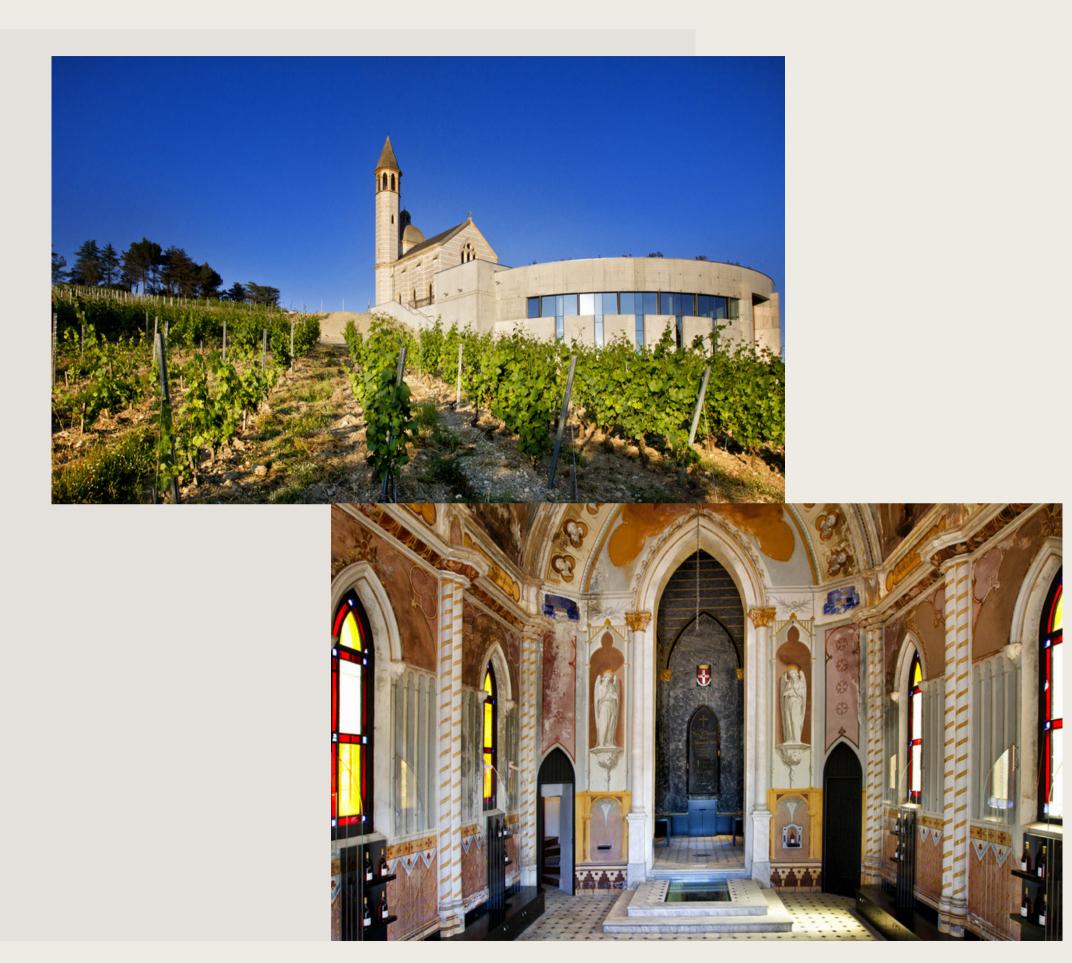

#### HISTORY AND MODERNITY

Barons de Bellet founded their estate on the hills of Nice in the XVIIIth century. This family gave its name to one of the oldest appellation in France, founded in 1941.

The Chapel, visible for kilometers is surrounded by the vines, is in the middle of the vineyard. The chapel was erected in honour of Agnès de Roissard, the wife of the 5th Baron de Bellet, in 1873 when she passed away aged 23.

The semi-circular and semi-underground cellar has been built in 2015, bringing a touch of modernity to the estate.

The 19th century
deconsecrated chapel
located at the heart of the
vineyard, offers you an
intimate atmosphere, ideal
for an atypical dinner.

The outdoor terrace with a panoramic view of Cap d'Antibes and the Alps, will be ideal to organize your cocktail party and product launch.