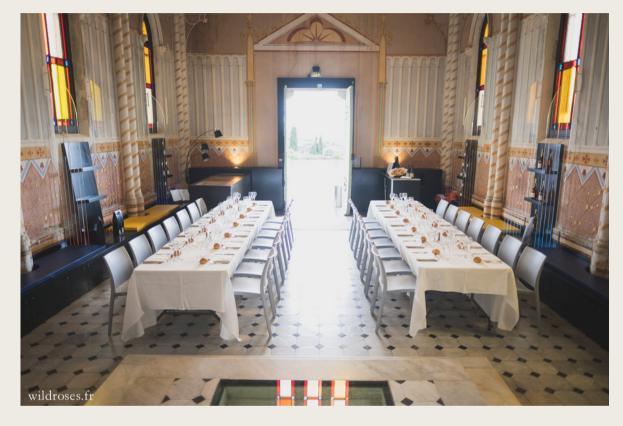

# 3 separate spaces are made available to you for your events:

Panoramic terrace

19th century deconsecrated chapel

Semicircular reception hall

The 250m² hall equipped with tables, chairs, projector, microphones and speakers, can welcome your professional and private events, such as conferences and gala diners.

The 19th century
deconsecrated chapel
located at the heart of the
vineyard, offers you an
intimate atmosphere, ideal
for an atypical dinner.

The outdoor terrace with a panoramic view of Cap d'Antibes and the Alps, will be ideal to organize your cocktail party and product launch.