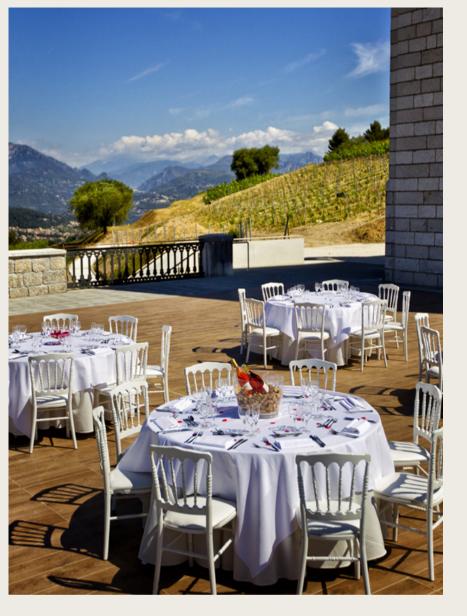

# 3 separate spaces are made available to you for your events:

Panoramic terrace

19th century deconsecrated chapel

Semicircular reception hall

The 250m² hall equipped with tables, chairs, projector, microphones and speakers, can welcome your professional and private events, such as conferences and gala diners.

The 19th century
deconsecrated chapel
located at the heart of the
vineyard, offers you an
intimate atmosphere, ideal
for an atypical dinner.

The outdoor terrace with a panoramic view of Cap d'Antibes and the Alps, will be ideal to organize your cocktail party and product launch.