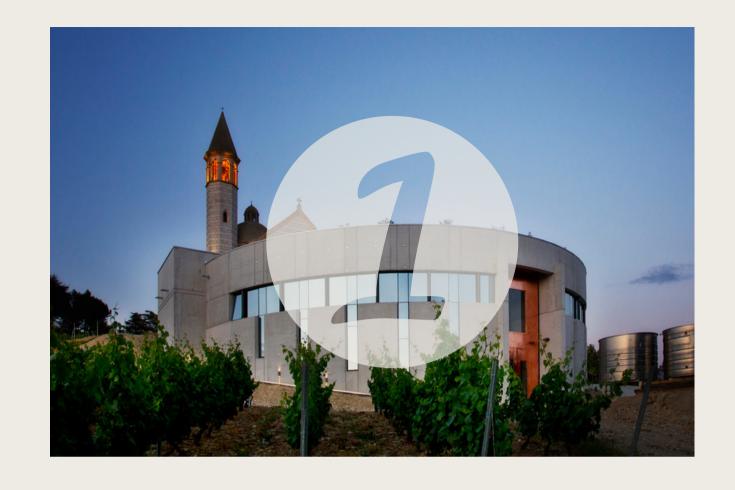

#### HISTORY AND MODERNITY

Barons de Bellet founded their estate on the hills of Nice in the XVIIIth century. This family gave its name to one of the oldest appellation in France, founded in 1941.

The Chapel, visible for kilometers is surrounded by the vines, is in the middle of the vineyard. The chapel was erected in honour of Agnès de Roissard, the wife of the 5th Baron de Bellet, in 1873 when she passed away aged 23.

The semi-circular and semi-underground cellar has been built in 2015, bringing a touch of modernity to the estate.