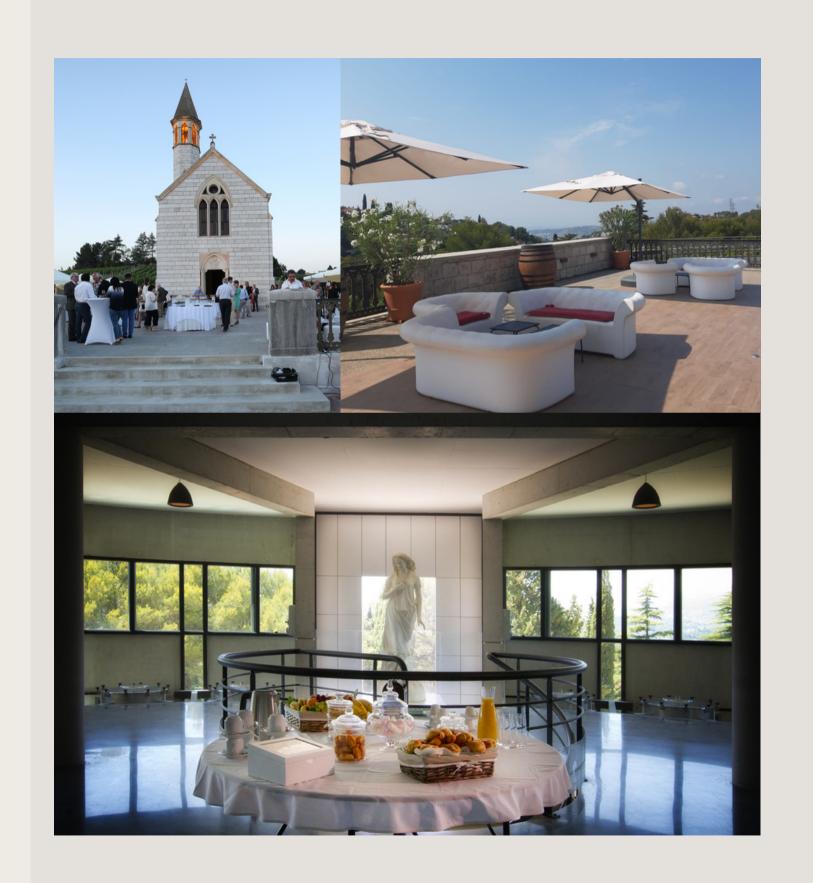

#### HISTORY AND MODERNITY

Barons de Bellet founded their estate on the hills of Nice in the XVIIIth century. This family gave its name to one of the oldest appellation in France, founded in 1941.

The Chapel, visible for kilometers is surrounded by the vines, is in the middle of the vineyard. The chapel was erected in honour of Agnès de Roissard, the wife of the 5th Baron de Bellet, in 1873 when she passed away aged 23.

# 3 separate spaces are made available to you for your events:

Panoramic terrace

19th century deconsecrated chapel

Semicircular reception hall

The 250m² hall equipped with tables, chairs, projector, microphones and speakers, can welcome your professional and private events, such as conferences and gala diners.

The 19th century
deconsecrated chapel
located at the heart of the
vineyard, offers you an
intimate atmosphere, ideal
for an atypical dinner.

The outdoor terrace with a panoramic view of Cap d'Antibes and the Alps, will be ideal to organize your cocktail party and product launch.

#### Plans

Chapel + Terrace