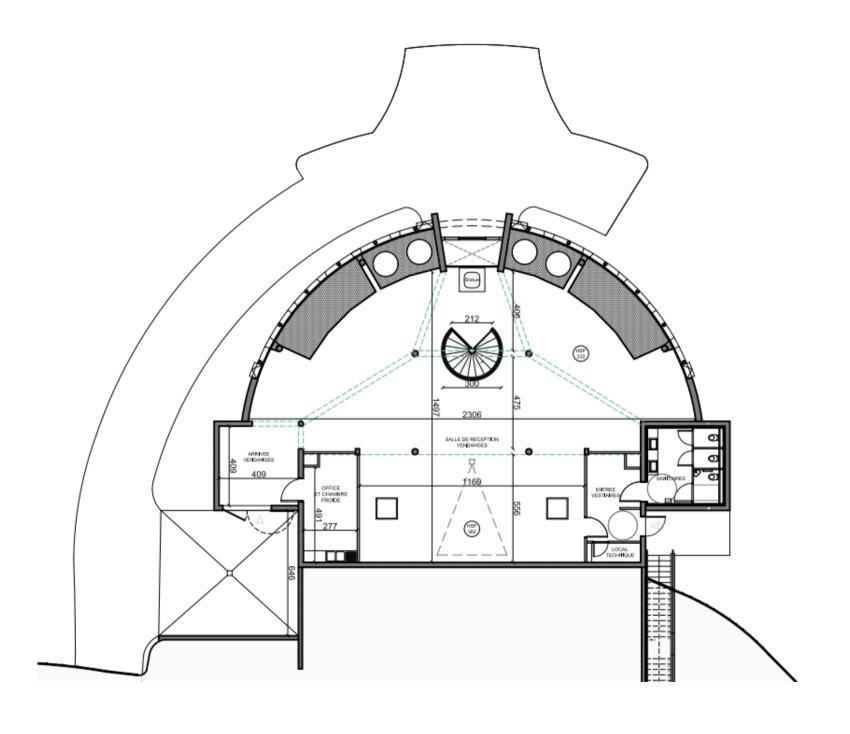

Gala dinners

Award ceremonies



e Château de Bellet offers the best. of the French Riviera to celebrate your e<u>vents</u>.



# 3 separate spaces are made available to you for your events:

Panoramic terrace

19th century deconsecrated chapel

Semicircular reception hall







The 250m² hall equipped with tables, chairs, projector, microphones and speakers, can welcome your professional and private events, such as conferences and gala diners.





The 19th century
deconsecrated chapel
located at the heart of the
vineyard, offers you an
intimate atmosphere, ideal
for an atypical dinner.









The outdoor terrace with a panoramic view of Cap d'Antibes and the Alps, will be ideal to organize your cocktail party and product launch.

#### Plans

Chapel + Terrace



#### Reception room



#### CAPACITE





#### FURNITURE

#### TECHNICAL PACK

- 170 x chairs
- 8 x rectangular tables
- 9 x round tables(D: 150cm)
- 13 x round tables (D: 180cm

- I x video projector (HDMI)
- Ix paper board
- 1 x speaker
- 1 x microphone



#### OUR REFERENCED CATERERS



De Bouche en Bouche www.bouchenbouche.fr 04 93 06 05 92 contact@bouchenbouche.fr

La Passion des Mets www.lapassiondesmets.fr 04 93 89 46 17 contact@lapassiondesmets.fr Pavillon Traiteur
www.pavillontraiteur.com
04 92 28 31 60
pavillon@pavillontraiteur.com

Bistrot et Traiteur
www.bistrotettraiteur.com
04 93 75 63 57
contact@bistrotettraiteur.com

Ravel Traiteur

www.jeromeravel.fr

04 93 75 14 35

raveltraiteur@wanadoo.fr

## SOUND, LIGHT AND ANIMATIONS

Mix and Light www.mixandlight.com

06 15 41 37 60 contact@mixandlight.