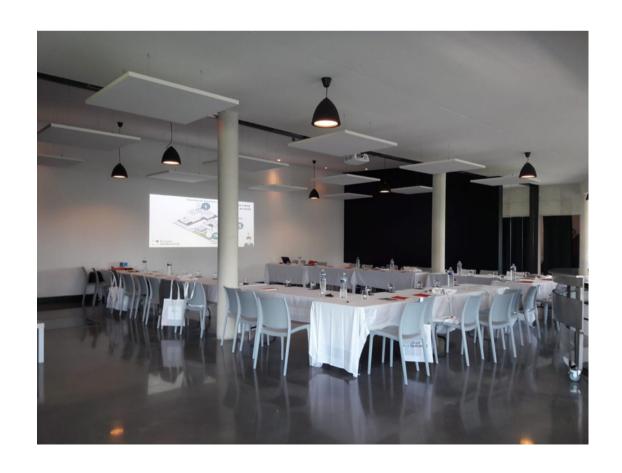

# 3 separate spaces are made available to you for your events:

Panoramic terrace

19th century deconsecrated chapel

Semicircular reception hall

The 250m² hall equipped with tables, chairs, projector, microphones and speakers, can welcome your professional and private events, such as conferences and gala diners.