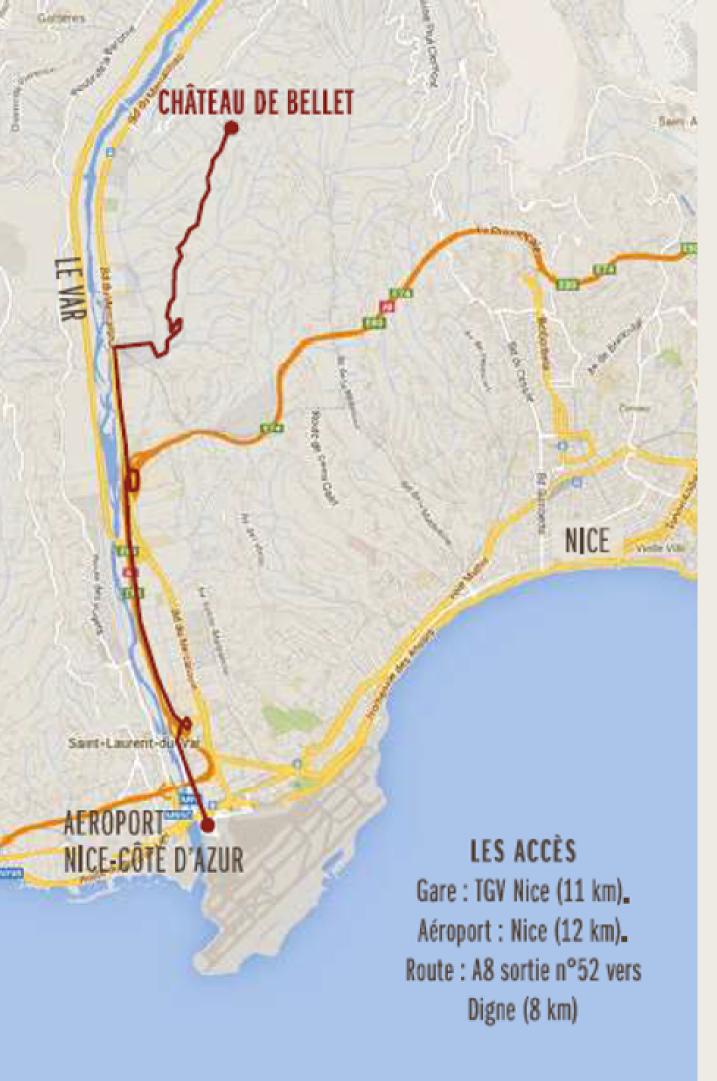

#### CHÂTEAU DE BELLET S.A.S

482, Chemin de Saquier 06200 Nice Tel. 04 93 37 81 57 – 06 37 51 84 41 contact@chateaudebellet.com

GPS coordinates Latitude: 43,748277 – Longitude: 7,210428

A strategic location, between the Alps and the Mediterranean, less than 25 minutes from the city center of Nice and its international airport

Bus access: maximum 12 meters (access by the road de Canta Galet)