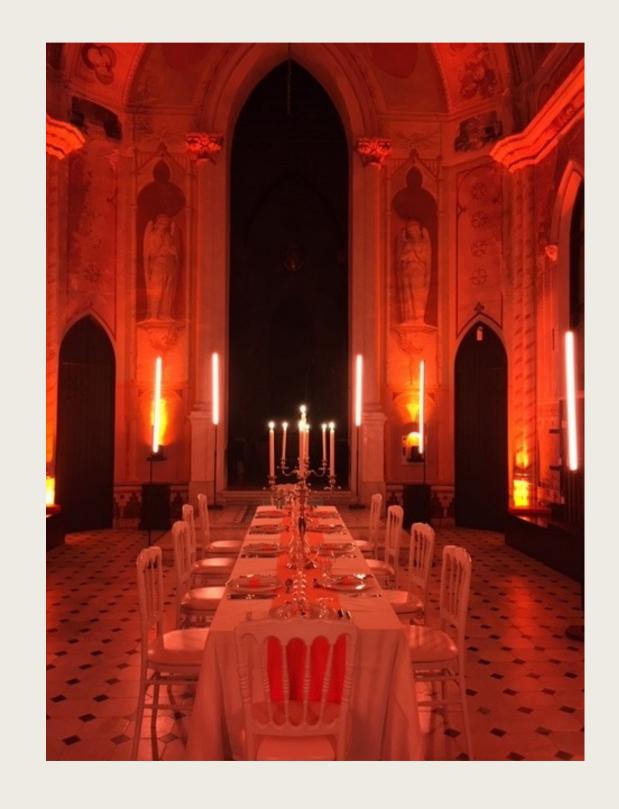

# 3 separate spaces are made available to you for your events:

Panoramic terrace

19th century deconsecrated chapel

Semicircular reception hall

The 250m² hall equipped with tables, chairs, projector, microphones and speakers, can welcome your professional and private events, such as conferences and gala diners.

The 19th century
deconsecrated chapel
located at the heart of the
vineyard, offers you an
intimate atmosphere, ideal
for an atypical dinner.

The outdoor terrace with a panoramic view of Cap d'Antibes and the Alps, will be ideal to organize your cocktail party and product launch.