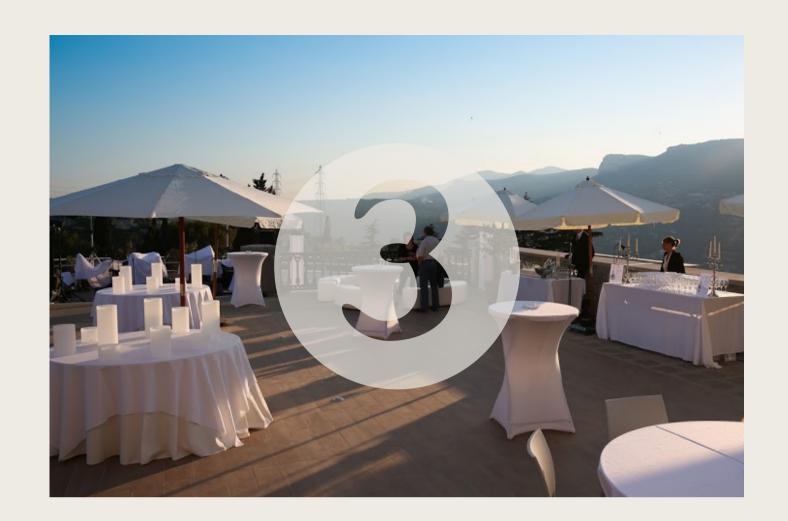

# 3 separate spaces are made available to you for your events:

Panoramic terrace

19th century deconsecrated chapel

Semicircular reception hall

The 250m² hall equipped with tables, chairs, projector, microphones and speakers, can welcome your professional and private events, such as conferences and gala diners.

The 19th century
deconsecrated chapel
located at the heart of the
vineyard, offers you an
intimate atmosphere, ideal
for an atypical dinner.

The outdoor terrace with a panoramic view of Cap d'Antibes and the Alps, will be ideal to organize your cocktail party and product launch.