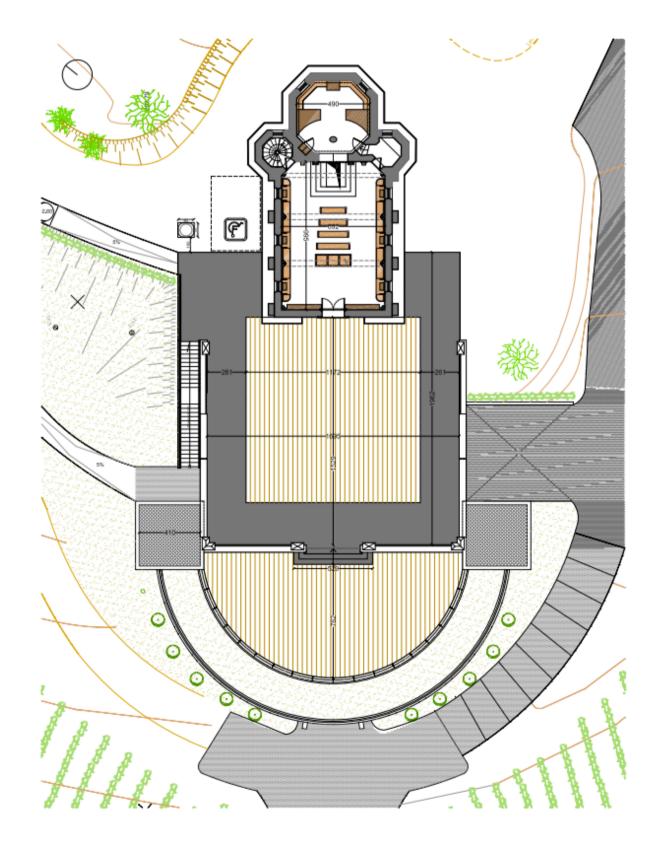

Lunch

Cocktails

Gala dinners

Award ceremonies



e Château de Bellet offers the best. of the French Riviera to celebrate your e<u>vents</u>.



# 3 separate spaces are made available to you for your events:

Panoramic terrace

19th century deconsecrated chapel

Semicircular reception hall







The 250m² hall equipped with tables, chairs, projector, microphones and speakers, can welcome your professional and private events, such as conferences and gala diners.





The 19th century
deconsecrated chapel
located at the heart of the
vineyard, offers you an
intimate atmosphere, ideal
for an atypical dinner.









The outdoor terrace with a panoramic view of Cap d'Antibes and the Alps, will be ideal to organize your cocktail party and product launch.

#### Plans

Chapel + Terrace



#### Reception room



#### CAPACITE





#### FURNITURE

#### TECHNICAL PACK

- 170 x chairs
- 8 x rectangular tables
- 9 x round tables(D: 150cm)
- 13 x round tables (D: 180cm

- I x video projector (HDMI)
- Ix paper board
- 1 x speaker
- 1 x microphone



#### OUR REFERENCED CATERERS



De Bouche en Bouche www.bouchenbouche.fr 04 93 06 05 92 contact@bouchenbouche.fr

La Passion des Mets www.lapassiondesmets.fr 04 93 89 46 17 contact@lapassiondesmets.fr Pavillon Traiteur
www.pavillontraiteur.com
04 92 28 31 60
pavillon@pavillontraiteur.com

Bistrot et Traiteur
www.bistrotettraiteur.com
04 93 75 63 57
contact@bistrotettraiteur.com

Ravel Traiteur

www.jeromeravel.fr

04 93 75 14 35

raveltraiteur@wanadoo.fr

## SOUND, LIGHT AND ANIMATIONS

Mix and Light www.mixandlight.com

06 15 41 37