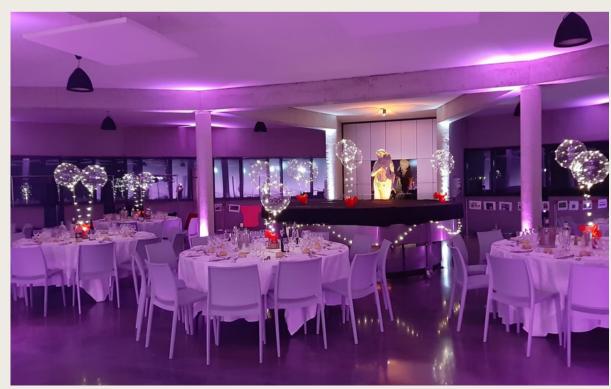

# 3 separate spaces are made available to you for your events:

Panoramic terrace

19th century deconsecrated chapel

Semicircular reception hall

The 250m² hall equipped with tables, chairs, projector, microphones and speakers, can welcome your professional and private events, such as conferences and gala diners.

## SOUND, LIGHT AND ANIMATIONS

Mix and Light www.mixandlight.com

06 15 41 37 60 contact@mixandlight.com SVP Spectacles www.svpspectacles.com

06 73 65 24 50 contact@svpspectacles.com