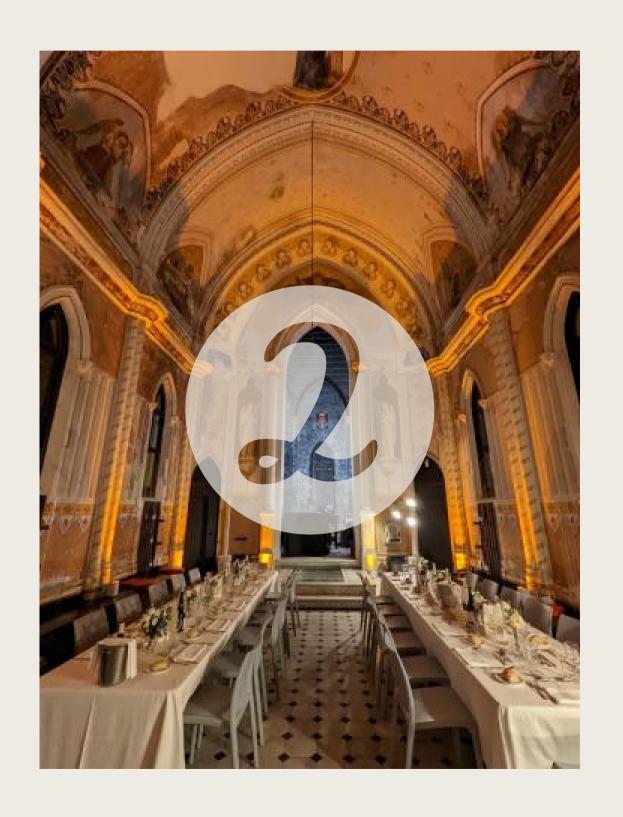

# 3 separate spaces are made available to you for your events:

Panoramic terrace

19th century deconsecrated chapel

Semicircular reception hall

The 250m² hall equipped with tables, chairs, projector, microphones and speakers, can welcome your professional and private events, such as conferences and gala diners.

The 19th century
deconsecrated chapel
located at the heart of the
vineyard, offers you an
intimate atmosphere, ideal
for an atypical dinner.

The outdoor terrace with a panoramic view of Cap d'Antibes and the Alps, will be ideal to organize your cocktail party and product launch.