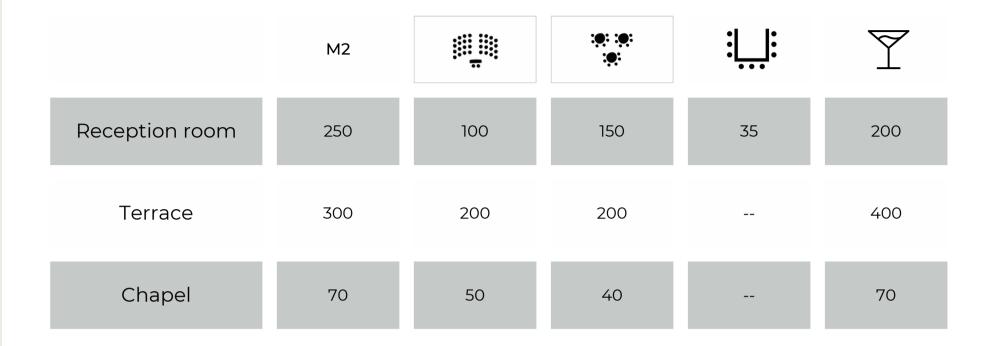

ard ceremonies



e Château de Bellet offers the best. of the French Riviera to celebrate your e<u>vents</u>.



# 3 separate spaces are made available to you for your events:

Panoramic terrace

19th century deconsecrated chapel

Semicircular reception hall







The 250m² hall equipped with tables, chairs, projector, microphones and speakers, can welcome your professional and private events, such as conferences and gala diners.





The 19th century
deconsecrated chapel
located at the heart of the
vineyard, offers you an
intimate atmosphere, ideal
for an atypical dinner.









The outdoor terrace with a panoramic view of Cap d'Antibes and the Alps, will be ideal to organize your cocktail party and product launch.

#### Plans

Chapel + Terrace



#### Reception room



#### CAPACITE





#### FURNITURE

#### TECHNICAL PACK

- 170 x chairs
- 8 x rectangular tables
- 9 x round tables(D: 150cm)
- 13 x round tables (D: 180cm

- I x video projector (HDMI)
- Ix paper board
- 1 x speaker
- 1 x microphone



#### OUR REFERENCED CATERERS



De Bouche en Bouche www.bouchenbouche.fr 04 93 06 05 92 contact@bouchenbouche.fr

La Passion des Mets www.lapassiondesmets.fr 04 93 89 46 17 contact@lapassiondesmets.fr Pavillon Traiteur
www.pavillontraiteur.com
04 92 28 31 60
pavillon@pavillontraiteur.com

Bistrot et Traiteur
www.bistrotettraiteur.com
04 93 75 63 57
contact@bistrotettraiteur.com

Ravel Traiteur

www.jeromeravel.fr

04 93 75 14 35

raveltraiteur@wanadoo.fr

## SOUND, LIGHT AND ANIMATIONS

Mix and Light www.mixandlight.com

06 15 41 37 60 contact@mixandlight.com SVP Spectacle