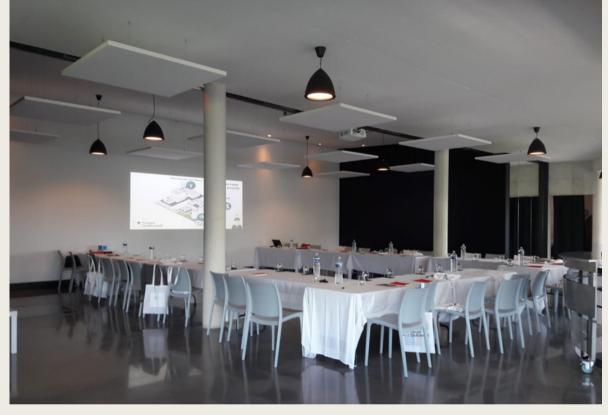

# 3 separate spaces are made available to you for your events:

Panoramic terrace

19th century deconsecrated chapel

Semicircular reception hall

The 250m² hall equipped with tables, chairs, projector, microphones and speakers, can welcome your professional and private events, such as conferences and gala diners.